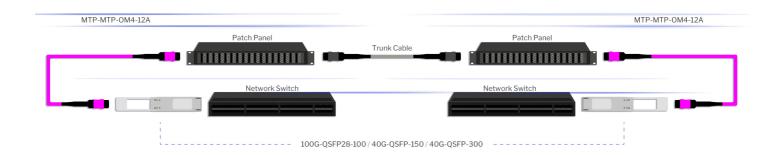

## Connectivity

### **Product description**

The MTP-MTP-OM4-12A is a high-performance MTP to MTP Type A cable, featuring 12-fiber OM4 multimode compatibility. MTP stands for Multi-fiber Termination Push-on and is a registered trademark of US Conec. Available in lengths ranging from 1 to 50 meters, this cable uses 50/125 micron fiber with a 3mm jacket diameter made of Low Smoke Zero Halogen (LSZH) material. The insertion loss is exceptionally low, typically 0.15dB. Suitable for a wide range of temperatures (-10°C to +70°C), it meets the needs of diverse environments. Designed for 40G/100G Data Center applications, the cable facilitates connections between transceivers or from transceiver to patch panel. It is CE/RoHS certified, complying with ISO/IEC-61754, EN 50399, and EN 50575 standards, ensuring compatibility with other manufacturers' equipment and adherence to safety and material standards.