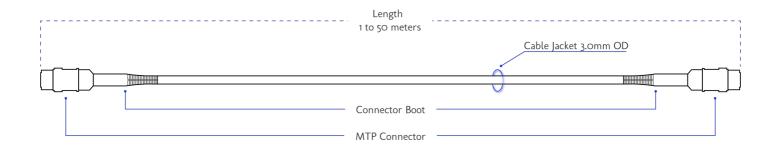

#### **Mechanical Dimensions**

## **Product Specification:**

| Connector A:           | MTP Female (US Conec)  | Attenuation at 1310 nm:    | ≤0.6 dB/km               |
|------------------------|------------------------|----------------------------|--------------------------|
| Connector B:           | MTP Female (US Conec)  | Insertion Loss MPO:        | 0.35dB Max (0.15dB Typ.) |
| Polarity:              | Type A                 | Return Loss MPO:           | ≥20dB                    |
| Fiber Type:            | OM4 50/125µm Multimode | Storage Temperature:       | -40°C to +85°C           |
| Fiber Count:           | 12                     | Operating Temperature:     | -10°C to +70°C           |
| Polish Type:           | UPC to UPC             | Installation Tensile Load: | 66 N                     |
| Jacket Diameter:       | 3.0 mm                 | Long Term Tensile Load:    | 50 N                     |
| Jacket Type:           | LSZH                   | Minimum Bend Radius:       | 7.5 mm                   |
| Wavelength:            | 850/1310nm             | Color:                     | Magenta                  |
| Attenuation at 850 nm: | ≤2.3 dB/km             | Glass Fiber:               | YOFC                     |
| Length:                | 1 to 50 m              |                            |                          |