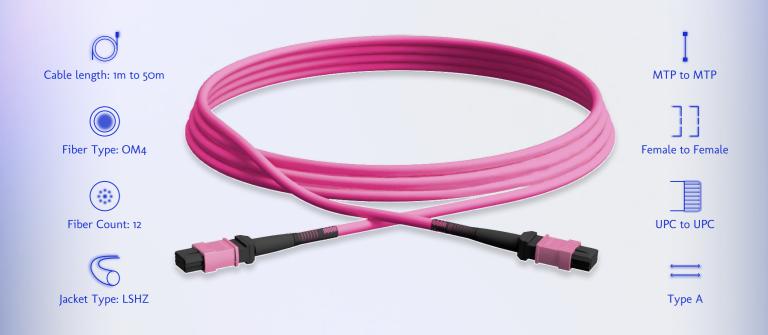

### **Product description**

The MTP-MTP-OM4-12A is a high-performance MTP to MTP Type A cable, featuring 12-fiber OM4 multimode compatibility. MTP stands for Multi-fiber Termination Push-on and is a registered trademark of US Conec. Available in lengths ranging from 1 to 50 meters, this cable uses 50/125 micron fiber with a 3mm jacket diameter made of Low Smoke Zero Halogen (LSZH) material. The insertion loss is exceptionally low, typically 0.15dB. Suitable for a wide range of temperatures (-10°C to +70°C), it meets the needs of diverse environments. Designed for 40G/100G Data Center applications, the cable facilitates connections between transceivers or from transceiver to patch panel. It is CE/RoHS certified, complying with ISO/IEC-61754, EN 50399, and EN 50575 standards, ensuring compatibility with other manufacturers' equipment and adherence to safety and material standards.

## **Product Specification:**

| Connector A:           | MTP Female (US Conec)  | Attenuation at 1310 nm:    | ≤0.6 dB/km               |
|------------------------|------------------------|----------------------------|--------------------------|
| Connector B:           | MTP Female (US Conec)  | Insertion Loss MPO:        | 0.35dB Max (0.15dB Typ.) |
| Polarity:              | Type A                 | Return Loss MPO:           | ≥20dB                    |
| Fiber Type:            | OM4 50/125µm Multimode | Storage Temperature:       | -40°C to +85°C           |
| Fiber Count:           | 12                     | Operating Temperature:     | -10°C to +70°C           |
| Polish Type:           | UPC to UPC             | Installation Tensile Load: | 66 N                     |
| Jacket Diameter:       | 3.0 mm                 | Long Term Tensile Load:    | 50 N                     |
| Jacket Type:           | LSZH                   | Minimum Bend Radius:       | 7.5 mm                   |
| Wavelength:            | 850/1310nm             | Color:                     | Magenta                  |
| Attenuation at 850 nm: | ≤2.3 dB/km             | Glass Fiber:               | YOFC                     |
| Length:                | 1 to 50 m              |                            |                          |